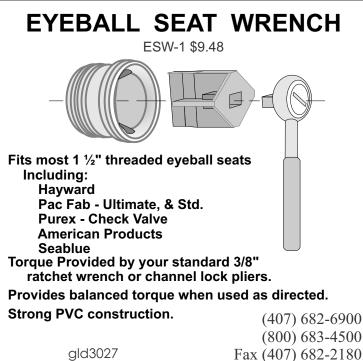

ill gaps, formed into shapes for custom parts, and much much more!



## Plast-aid\* can be Colored & Made into Parts

PVC etc. in only 15 minutes!

with Plast-aid\* in only 15 minutes! »Make custom fittings & threaded adaptors.

Plumbing

Pool & Spa

»Color Plast-aid\* with artist acrylic or wood stain. »After Plast-aid\* cures, drill, cut, file & polish your custom parts.

»Unsurpassed for PVC plumbing repair! Don't cut

out damaged PVC, simply & permanently patch it

»Repair pools & spas, skimmers, holes, cracks, leaky

»Plast-aid\* repairs are fast, waterproof & permanent.

## THIS STUFF IS AMAZING

## YOU'VE GOT TO TRY IT

Talk about a "GREEN" product. Plast-aid\* resurrects items normally declared "scrap"

\* Plast-aid is patented and a registered trademark of Plast-aid Corporation



gld3027