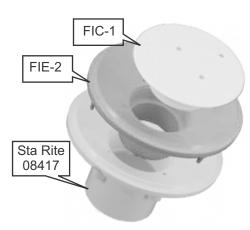

## **REFURBISHING AIDS**

- Extends Hayward model SP1425 floor inlet fitting by ½".
- Pressure connected.

- Extends Sta Rite model 08417 floor inlet fitting by ½".
- Pressure connected.

## Floor Inlet Extender

FIC-1, FIC-2, FIC-3, FIE-1, FIE-2, FIE-3, FIE-4 \$16.33, \$9.48, \$7.00, \$13.97, \$16.24, \$16.24, \$11.52

- Attaches firmly to present fitting.
- Eliminates the need to cut away surface material when preparing to resurface a pool.
- Maintains the ability to adjust the flow at each fitting by adjusting the deflector plate.
- Saves time.
- Results in a better job.
- Stackable if more extension is needed.
- ♦ Cost effective.
- PATENT PENDING
- Extends Sta Rite model 08417 floor inlet fitting 7/8" to 1 1/4".
- Threaded connection.
- Extends Hayward model SP1425 floor inlet fitting by 3/4".
- ♦ Glued connection.