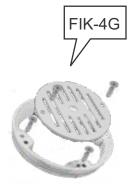

## Floor Inlet Extender Kits

FIK-1, FIK-2, FIK-3, FIK-4D, FIK-4G \$30.60, \$30.60, \$30.60, \$21.21, \$20.26

PSP Pool Service Products
223 Altamonte Commerce Blvd. - Suite 1310
Altamonte Springs, FL 32714

- Each Kit contains:
   One Floor Inlet Extender
   One Inlet Cover
   All the screws needed to install
- ♦ Each kit is poly bagged