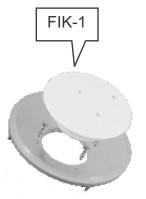

## Floor Inlet Extender Kits

FIK-1, FIK-2, FIK-3, FIK-4D, FIK-4G \$30.60, \$30.60, \$30.60, \$21.21, \$20.26

PSP Pool Service Products
223 Altamonte Commerce Blvd. - Suite 1310
Altamonte Springs, FL 32714

- Each Kit contains:
   One Floor Inlet Extender
   One Inlet Cover
   All the screws needed to install
- ♦ Each kit is poly bagged