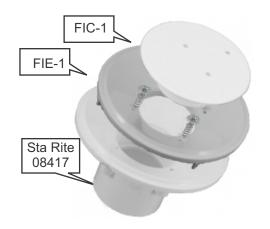

## **REFURBISHING AIDS**

- Extends Hayward model SP1425 floor inlet fitting by ½".
- Pressure connected.

- Extends Sta Rite model 08417 floor inlet fitting by ½".
- Pressure connected.

## Floor Inlet Extender

FIC-1, FIC-2, FIC-3, FIE-1, FIE-2, FIE-3, FIE-4 \$16.33, \$9.48, \$7.00, \$13.97, \$16.24, \$16.24, \$11.52

- Attaches firmly to present fitting.
- Eliminates the need to cut away surface material when preparing to resurface a pool.
- Maintains the ability to adjust the flow at each fitting by adjusting the deflector plate.
- Saves time.
- Results in a better job.
- Stackable if more extension is needed.
- ♦ Cost effective.
- PATENT PENDING
- Extends Sta Rite model 08417 floor inlet fitting 7/8" to 1 1/4".
- Threaded connection.
- Extends Hayward model SP1425 floor inlet fitting by 3/4".
- ♦ Glued connection.