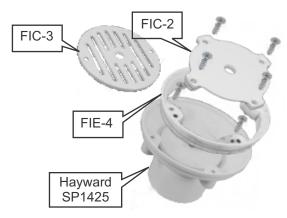

## **REFURBISHING AIDS**

- Extends Hayward model SP1425 floor inlet fitting by ½".
- Pressure connected.

- Extends Sta Rite model 08417 floor inlet fitting by ½".
- Pressure connected.

## Floor Inlet Extender

FIC-1, FIC-2, FIC-3, FIE-1, FIE-2, FIE-3, FIE-4 \$16.33, \$9.48, \$7.00, \$13.97, \$16.24, \$16.24, \$11.52

- Attaches firmly to present fitting.
- Eliminates the need to cut away surface material when preparing to resurface a pool.
- Maintains the ability to adjust the flow at each fitting by adjusting the deflector plate.
- Saves time.
- Results in a better job.
- Stackable if more extension is needed.
- ♦ Cost effective.
- PATENT PENDING
- Extends Sta Rite model 08417 floor inlet fitting 7/8" to 1 1/4".
- Threaded connection.
- Extends Hayward model SP1425 floor inlet fitting by 3/4".
- ♦ Glued connection.