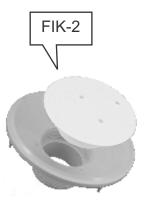

## Floor Inlet Extender Kits

FIK-1, FIK-2, FIK-3, FIK-4D, FIK-4G \$30.60, \$30.60, \$30.60, \$21.21, \$20.26

PSP Pool Service Products
223 Altamonte Commerce Blvd. - Suite 1310
Altamonte Springs, FL 32714

- Each Kit contains:
   One Floor Inlet Extender
   One Inlet Cover
   All the screws needed to install
- ♦ Each kit is poly bagged