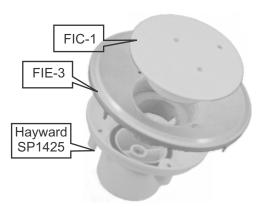

## **REFURBISHING AIDS**

- Extends Hayward model SP1425 floor inlet fitting by ½".
- Pressure connected.

- Extends Sta Rite model 08417 floor inlet fitting by ½".
- Pressure connected.

## Floor Inlet Extender

FIC-1, FIC-2, FIC-3, FIE-1, FIE-2, FIE-3, FIE-4 \$16.33, \$9.48, \$7.00, \$13.97, \$16.24, \$16.24, \$11.52

- Attaches firmly to present fitting.
- Eliminates the need to cut away surface material when preparing to resurface a pool.
- Maintains the ability to adjust the flow at each fitting by adjusting the deflector plate.
- Saves time.
- Results in a better job.
- Stackable if more extension is needed.
- ♦ Cost effective.
- PATENT PENDING
- Extends Sta Rite model 08417 floor inlet fitting 7/8" to 1 1/4".
- Threaded connection.
- Extends Hayward model SP1425 floor inlet fitting by 3/4".
- ♦ Glued connection.