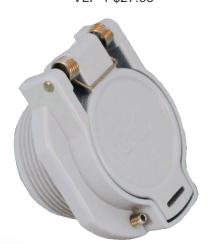

## **POOL LIGHT ADAPTER**

LAD-1 \$50.55



## SPA LIGHT ADAPTER |

LAD-2 \$50.55

- Opens to allow light cord to pass inside.
- Locks into nitch.

• Opens to allow light cord to

pass inside.

- Holds light firmly in place.
- Works with most American Products and Hayward lights and nitches.



## VAC LOCK FITTING

VLF-1 \$27.58



## TWO PART POOL LIGHT ADAPTERS

Attaches around cord in seconds

LAD-3 (White), LAD-4 (Silver) \$63.24 \$68.99



**DECK ANCHOR REMOVER** 

DAR-1 \$325.45 Makes removal of disabled deck anchors quick and simple ◆ Old hole in deck is reusable. Complete anchor replacement in about a

- ◆·Made to last.
- ♦ Includes deck anchor remover, alignment block, bolt, and tap.