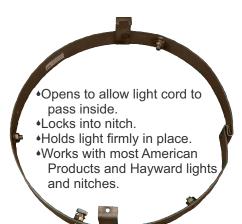

## SPA LIGHT ADAPTER |

LAD-2 \$50.55

- Opens to allow light cord to pass inside.
- Locks into nitch.

• Opens to allow light cord to

pass inside.

- Holds light firmly in place.
- Works with most American Products and Hayward lights and nitches.