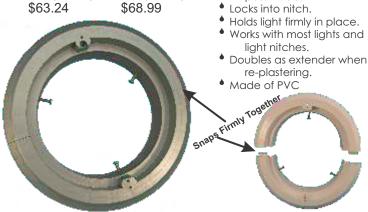

## TWO PART POOL LIGHT ADAPTERS

Attaches around cord in seconds

LAD-3 (White), LAD-4 (Silver) \$63.24 \$68.99

**DECK ANCHOR REMOVER** 

DAR-1 \$325.45 Makes removal of disabled deck anchors quick and simple ◆ Old hole in deck is reusable. Complete anchor replacement in about a