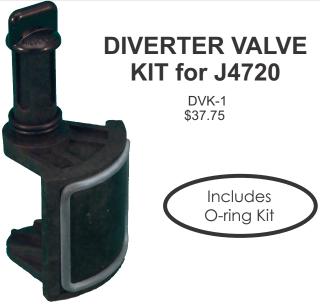

## **POOL LIGHT ADAPTER**

LAD-1 \$50.55



## SPA LIGHT ADAPTER |

LAD-2 \$50.55

- Opens to allow light cord to pass inside.
- Locks into nitch.

• Opens to allow light cord to

pass inside.

- Holds light firmly in place.
- Works with most American Products and Hayward lights and nitches.



## VAC LOCK FITTING

VLF-1 \$27.58



## TWO PART POOL LIGHT ADAPTERS

Attaches around cord in seconds

LAD-3 (White), LAD-4 (Silver) \$63.24 \$68.99



**DECK ANCHOR REMOVER** 

DAR-1 \$325.45 Makes removal of disabled deck anchors quick and simple ◆ Old hole in deck is reusable. Complete anchor replacement in about a

- ◆·Made to last.
- ♦ Includes deck anchor remover, alignment block, bolt, and tap.