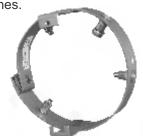

## SPA LIGHT ADAPTER |

LAD-2 \$50.55

- Opens to allow light cord to pass inside.
- Locks into nitch.

• Opens to allow light cord to

pass inside.

- Holds light firmly in place.
- Works with most American Products and Hayward lights and nitches.