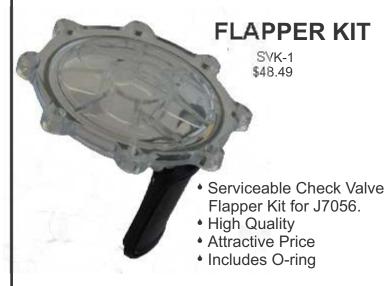

## **POOL LIGHT ADAPTER**

LAD-1 \$50.55



## SPA LIGHT ADAPTER |

LAD-2 \$50.55

- Opens to allow light cord to pass inside.
- Locks into nitch.

• Opens to allow light cord to

pass inside.

- Holds light firmly in place.
- Works with most American Products and Hayward lights and nitches.



## VAC LOCK FITTING

VLF-1 \$27.58



## TWO PART POOL LIGHT ADAPTERS

Attaches around cord in seconds

LAD-3 (White), LAD-4 (Silver) \$63.24 \$68.99



**DECK ANCHOR REMOVER** 

DAR-1 \$325.45 Makes removal of disabled deck anchors quick and simple ◆ Old hole in deck is reusable. Complete anchor replacement in about a

- ◆·Made to last.
- ♦ Includes deck anchor remover, alignment block, bolt, and tap.